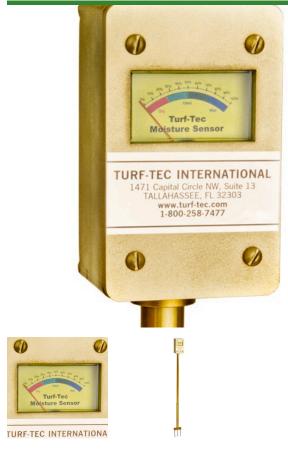

# Turf-Tec Moisture Sensor

R180

#### **Details**

A moisture sensor is a must for all turf grass managers. This sensor calibrates in percentages and read out is immediate. Moisture can be checked at any level from 1" to 4" deep. Quick adjustable base allows easy depth adjustment for readings above, in and below the root zone. By monitoring the moisture in the soil, you can control the correct amount of irrigation each time you water. Dry spots can be identified before they become visually apparent without causing damage to stressed turf grass. Water movement problems are easily detected with the variable depth feature. Readings are in percentages from 0% to 100%.

- Essential for all turf grass managers
- Calibrates in percentages
- Immediate read-out
- Check moisture from 1" to 4" deep
- Identifies dry spots before causing damage
- Detects water movement problems
- Variable depth feature
- Moisture readings in percentages from 0 to 100%