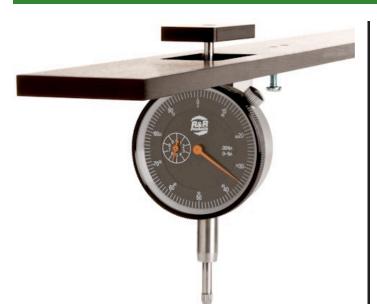

## **Details**

Accurately measures desired grooming depth of groomer or verticut units. Easy to use. Rotate the grooming blade facing down, place the bar on front and rear rollers then push the measuring rod until it touches the blades. Hard anodized aluminum. Fits all greensmowers. Instructions and conversion included. Displays measurements in .001" increments. 18" length.

- Specific Groomer or Verticut gauge
- Accurately measures desired grooming depth
- Easy to use
- Hard anodized aluminum
- Fits all greensmowers
- Instructions and conversion included
- Measurements in .001" increments
- 18" length
- Includes Plastic Case