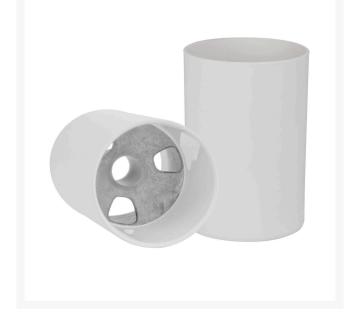

# **Putting Cup - 6" White Aluminum** R18303

### Details

This regulation 6: white cup is die cast aluminum, machined for a precise fit with the flag pole ferrule. Vertical surfaces are powder-coated for brillant, long-lasting durability. the bottom surface is not powder-coated to there is no paint to chip. Meets all USGA and PGA regulations. Aluminum. White.

- 6" die-cast aluminum cup
- Powder-coated vertical surfaces for durability
- Meets USGS and PGA regulations

## Specifications

Manufacturer Material Putting Cup Depth Putting Cup Diameter R&R Products Aluminum 6 in 4.25 in