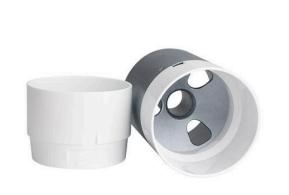

### Details

The White Metal Cup 008 provides benefits of both metal and plastic. The durable aluminum base is designed with a corrosion-free finish for long life with a replaceable crown that never needs painting. These crowns serve as a well-defined target. White Metal Crowns are available in white, pink or aluminum.

- Built for long-lasting durability and ease of care
- Replaceable crwon never needs painting
- Bright crown is well-defined target

## Specifications

Manufacturer Material Putting Cup Depth Putting Cup Diameter White Metal Aluminum 6 in 4.25 in

### **Replacement Parts**

R18351

White Metal Crown Only - White