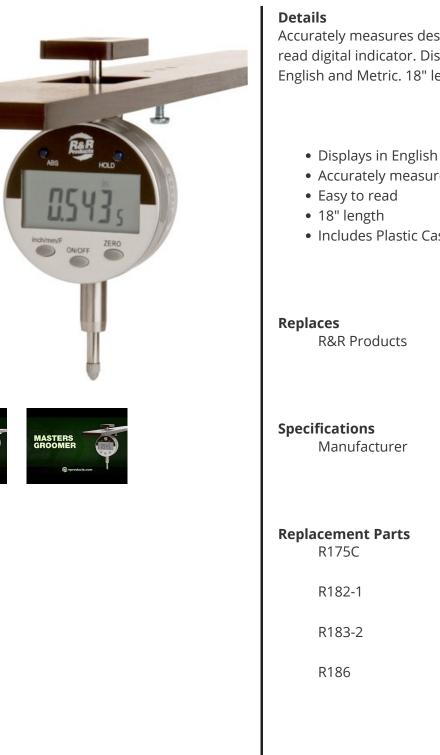

## **Masters Groomer Gauge - Digital Inches/Metric** R185

Accurately measures desired height of cut. Easy to read digital indicator. Displays measurements in English and Metric. 18" length.

- Displays in English and metric
- Accurately measures desired height of cut
- Includes Plastic Case

| Replaces     |      |  |  |
|--------------|------|--|--|
| R&R Products | R183 |  |  |

**R&R** Products

| R175C  | Plastic Case - Masters |
|--------|------------------------|
|        | Gauge                  |
| R182-1 | Screw - 4-48 x 3/8 Fl  |
|        | HD Soc C/S             |
| R183-2 | Screw - 8-32 x 3/4 Pan |
|        | HD                     |
| R186   | Digital Gauge - to Fit |
|        | Masters Gauge          |
|        |                        |