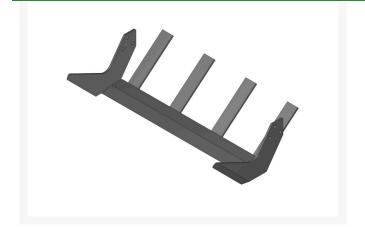

## Sod Blade - 18 x 1/4 x 2-1/2 Heavy Duty w/4 Fingers

## **Details**

One straight bevel sharpened to a razor edge, results in fewer, if any, sharpenings. Heavy-Duty blade gives increased stability and longer life. The high carbon steel is hardened and tempered for strength and longevity.

## **Specifications**

Manufacturer R&R Products

Sod Blade Depth 2-1/2 in

Sod Blade End Plate 3/16 in (Black)

Sod Blade Fingers 4 x 5-1/2 in

Sod Blade Thickness 1/4 in

Sod Blade Type Heavy Duty

Sod Blade Width 18 in