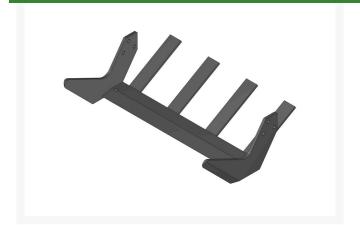

## Sod Blade - 16 x 1/4 x 2-1/2 Heavy Duty w/4 Fingers

R201358-4F

## **Details**

One straight bevel sharpened to a razor edge, results in fewer, if any, sharpenings. Heavy-Duty blade gives increased stability and longer life. The high carbon steel is hardened and tempered for strength and longevity.

## **Specifications**

Manufacturer R&R Products

Sod Blade Depth 2-1/2 in

Sod Blade End Plate 3/16 in (Black)

Sod Blade Fingers 4 x 5-1/2 in

Sod Blade Thickness 1/4 in

Sod Blade Type Heavy Duty

Sod Blade Width 16 in