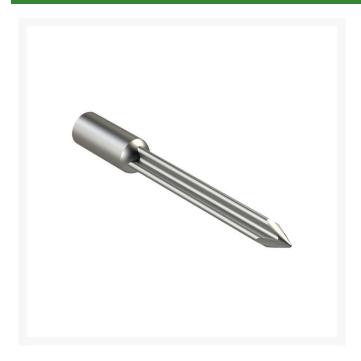

## Alloy Shatter Tine - .625MT x 4.625L x .500 Cross OD

## **Details**

With their "+" shape, Shatter Tines relieve compaction and allow water, air and nutrients to flow in the root zones and beyond with virtually no visible surface disturbance. Because of their unique shape the aerating area is maximized while allowing play to be resumed immediately. R&R Shatter Tines are manufactured from special high-carbon alloy investment castings and heat treated to RC45-48 in our own facility to ensure you of optimum quality.

## **Specifications**

Manufacturer R&R Products
A - Tine Type Alloy Shatter
B - Tine Mounting .625 in (15.9mm)

Dia.

C - Tine Length 4.625 in (117mm)
D - Tine Tip Outside .500 in cross (12.7mm)

(Hole) Dia.