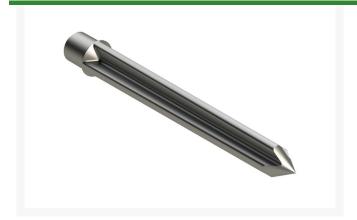

## Alloy Shatter Tine - .625MT x 5.500L x .625 Cross OD

## **Details**

With their "+" shape, Shatter Tines relieve compaction and allow water, air and nutrients to flow in the root zones and beyond with virtually no visible surface disturbance. Because of their unique shape the aerating area is maximized while allowing play to be resumed immediately. R&R Shatter Tines are manufactured from special high-carbon alloy investment castings and heat treated to RC45-48 in our own facility to ensure you of optimum quality.

## **Specifications**

Manufacturer R&R Products
A - Tine Type Alloy Shatter
B - Tine Mounting .625 in (15.9mm)

Dia.

C - Tine Length 5.500 in (140mm)
D - Tine Tip Outside .625 in cross (15.9mm)

(Hole) Dia.