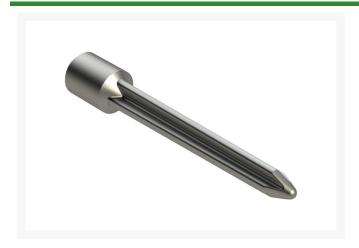

## Alloy Shatter Tine - 1.000MT x 6.000L x .625 Cross OD

R201624

## **Details**

With their "+" shape, Shatter Tines relieve compaction and allow water, air and nutrients to flow in the root zones and beyond with virtually no visible surface disturbance. Because of their unique shape the aerating area is maximized while allowing play to be resumed immediately. R&R Shatter Tines are manufactured from special high-carbon alloy investment castings and heat treated to RC45-48 in our own facility to ensure you of optimum quality.

## **Specifications**

Manufacturer R&R Products
A - Tine Type Alloy Shatter
B - Tine Mounting 1.000 in (25mm)

Dia.

C - Tine Length 6 in (152mm)

D - Tine Tip Outside .625 in cross (15.9mm)

(Hole) Dia.