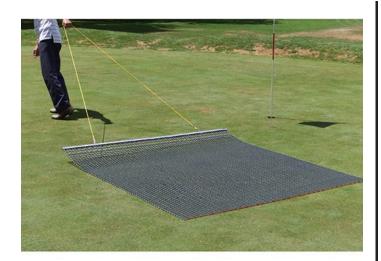

## **Keystone Steel Drag Mat - 3' x 4' 23 lbs** R100364

## **Details**

Perfectly level and smooth the surface on dirt, gravel, clay or sand. Ideal for top dressing and breaking up aerification plugs on golf course greens and fairways, dragging baseball fields and track surfaces, sand trap raking, and debris removal before laying sod or grass seed. Rust resistant. Reversible. Rolls up like carpet for easy cleaning. Mesh size 1" x 1", Crimp 3/8" deep x .046" thick, 13 gauge (.0915") galvanized steel rods. Wt. 1.6 lbs/sq ft. Pull rope attached.