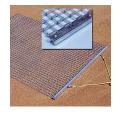

## **Keystone Steel Drag Mat - 3' x 4' 23 lbs** R100364

## **Details**

Perfectly level and smooth the surface on dirt, gravel, clay or sand. Ideal for top dressing and breaking up aerification plugs on golf course greens and fairways, dragging baseball fields and track surfaces, sand trap raking, and debris removal before laying sod or grass seed. Rust resistant. Reversible. Rolls up like carpet for easy cleaning. Mesh size 1" x 1", Crimp 3/8" deep x .046" thick, 13 gauge (.0915") galvanized steel rods. Wt. 1.6 lbs/sq ft. Pull rope attached.