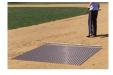

## **Keystone Steel Drag Mat - 3' x 4' 23 lbs** R100364

## **Details**

Perfectly level and smooth the surface on dirt, gravel, clay or sand. Ideal for top dressing and breaking up aerification plugs on golf course greens and fairways, dragging baseball fields and track surfaces, sand trap raking, and debris removal before laying sod or grass seed. Rust resistant. Reversible. Rolls up like carpet for easy cleaning. Mesh size 1" x 1", Crimp 3/8" deep x .046" thick, 13 gauge (.0915") galvanized steel rods. Wt. 1.6 lbs/sq ft. Pull rope attached.