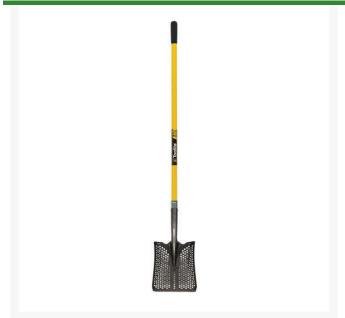

## **Toolite Square Point Sifter Shovel**

R2108

## **Details**

Designed with perforations that sift and separate unwanted debris. Pea-size holes allow sand, dirt, mud, clay, water and gravel to sift through making the shovel more efficient and lighter weight. Ideal for golf course bunkers, sports fields maintenance, landscaping, irrigation ditches, ponds and concrete work. Durable, 14-gauge tempered steel with 48" straight fiberglass handle.

- Pea-sized holes sift and separate debris
- Lightweight and effective
- Ideal for golf course bunkers
- Durable
- Square point

## **Specifications**

Manufacturer Toolite Handle Material **Fiberglass** Head Material **Tempered Steel** 

**TURF Handels GmbH** 

Am Hartboden 48 Gratkorn, 8101 +43 3124 29064-17