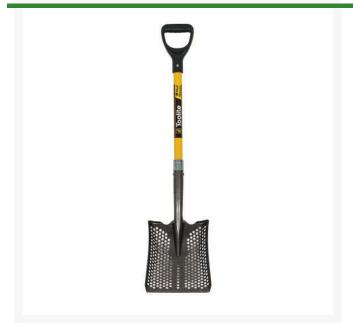

## **Toolite Square Point Sifter Shovel - D-Grip Handle**

R2108-D

## **Details**

Designed with perforations that sift and separate unwanted debris. Pea-size holes allow sand, dirt, mud, clay, water and gravel to sift through making the shovel more efficient and lighter weight. Ideal for golf course bunkers, sports fields maintenance, landscaping, irrigation ditches, ponds and concrete work. Durable, 14-gauge tempered steel with 29" fiberglass D-grip handle.

- Pea-sized holes sift and separate debris
- Lightweight, durable, and effective
- Ideal for golf course bunkers
- Fiberglass handle