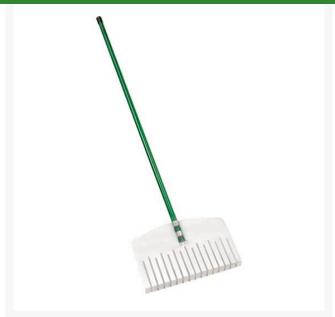

## Wide Tooth Debris Rake, 20"

R2120

## **Details**

This unique rake is designed with 3/4" wide aluminum teeth set 1/4" apart for easy removal of aerification plugs, pine cones and grass clippings delivering a fast, clean rake path. It's 20" wide with 48" aluminum handle.

- 20 in. wide head
- 3/4 inch wide aluminum teeth set 1/4 inch apart
- Creates fast, clean rake path
- Easily removes aerification plugs and more
- 48 in. aluminum handle