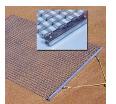

## **Details**

Perfectly level and smooth the surface on dirt, gravel, clay or sand. Ideal for top dressing and breaking up aerification plugs on golf course greens and fairways, dragging baseball fields and track surfaces, sand trap raking, and debris removal before laying sod or grass seed. Rust resistant. Reversible. Rolls up like carpet for easy cleaning. Mesh size 1" x 1", Crimp 3/8" deep x .046" thick, 13 gauge (.0915") galvanized steel rods. Wt. 1.6 lbs/sq ft. Pull rope attached.