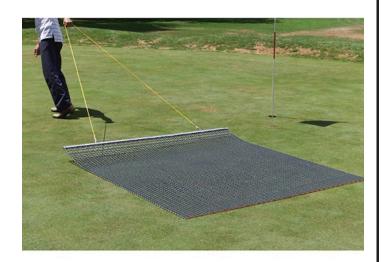

## **Keystone Steel Drag Mat - 4' x 5' 35 lbs** R100485

## **Details**

Perfectly level and smooth the surface on dirt, gravel, clay or sand. Ideal for top dressing and breaking up aerification plugs on golf course greens and fairways, dragging baseball fields and track surfaces, sand trap raking, and debris removal before laying sod or grass seed. Rust resistant. Reversible. Rolls up like carpet for easy cleaning. Mesh size 1" x 1", Crimp 3/8" deep x .046" thick, 13 gauge (.0915") galvanized steel rods. Wt. 1.6 lbs/sq ft. Pull rope attached.