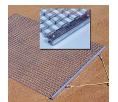

## **Details**

Perfectly level and smooth the surface on dirt, gravel, clay or sand. Ideal for top dressing and breaking up aerification plugs on golf course greens and fairways, dragging baseball fields and track surfaces, sand trap raking, and debris removal before laying sod or grass seed. Rust resistant. Reversible. Rolls up like carpet for easy cleaning. Mesh size 1" x 1", Crimp 3/8" deep x .046" thick, 13 gauge (.0915") galvanized steel rods. Wt. 1.6 lbs/sq ft. Pull rope attached.