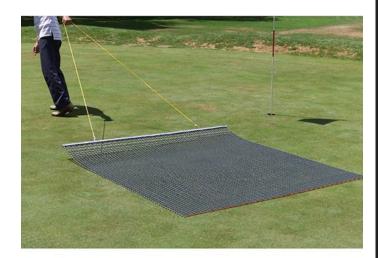

## **Keystone Steel Drag Mat - 6' x 6' 62 lbs** R100726

## **Details**

Perfectly level and smooth the surface on dirt, gravel, clay or sand. Ideal for top dressing and breaking up aerification plugs on golf course greens and fairways, dragging baseball fields and track surfaces, sand trap raking, and debris removal before laying sod or grass seed. Rust resistant. Reversible. Rolls up like carpet for easy cleaning. Mesh size 1" x 1", Crimp 3/8" deep x .046" thick, 13 gauge (.0915") galvanized steel rods. Wt. 1.6 lbs/sq ft. Pull rope attached.