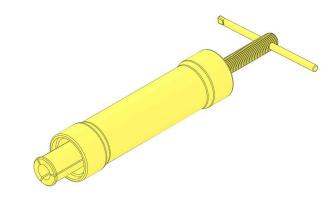

# **Tapered Bearing Race Puller - Removes** LM11910 & R251-141 Races

#### **Details**

R&R Products developed a special line of tools to remove tapered bearing races from rollers, gear boxes and the outer ball bearing races left inside roller ends, in case of a catastrophic bearing failure. The R&R Puller contains a mandrel and spreader which secures behind the tapered bearing race or to the inside ball bearing groove. The tube assembly, which contains its own tapered bearing pulling system, is then placed over the mandrel and spreader to easily remove the outer race. Mandrels and spreaders are manufactured by R&R Products from high carbon chromium vanadium steel and heat treated for maximum strength. Puller Fits LM11910 Race, R112-5290 and R251-141 **Outer Bearing Races** 

- Puller Fits LM11910 Race, R112-5290 and R251-141 Outer Bearing Race
- Solid steel construction
- Internal bearing system for easy pulling

## **Tapered Bearing Race Puller - Removes** LM11910 & R251-141 Races R225

Only - 9-1/4 in

**TURF Handels GmbH** Am Hartboden 48 Gratkorn, 8101 +43 3124 29064-17

https://turf.rrproducts.com/