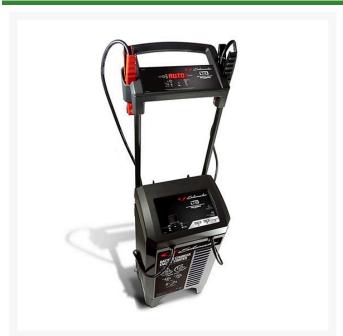

## Schumacher 6/2/40/20/250/125A Automatic Starter/Charger

RSC-1352

## **Details**

This powerful fully automated wheeled charger with engine starter designed for heavy-duty trucks, SUV's and large engines. Delivers 250/125A engine start, 40/20A boost mode to quickly brings deeply discharged batteries back to life plus 6-2 for charge/maintain. A powerful 250A/12V and 125A/24V for engine start. Includes microprocessor controlled, multi-function battery tester, multi-stage charging and automatic voltage detection, float mode monitoring.

- 250/125A Engine Start
- 40/20A Boost Mode
- 6 2A Charge/Maintain
- Multi-function Battery Tester for battery status and analysis
- Microprocessor Controlled Automatically Adjusts Amperage Rate
- Multi-Stage Charging for Added Precision Safety and Battery Life
- Float Mode Monitoring
- Auto Voltage Detection
- Reverse Hook-Up Protection
- Scrolling Digital Display Step-BY-Step Instructions for Battery Charging
- LED Indicators and Push-Button Controls
- 4-Gauge Output Cables Flexible in Cold Weather
- Clamps and Cords on Front of Unit
- Compact Wheels for Easy Storage
- Schu Eco Energy Meets Highest Industry Standars
- DOE Complaint
- Includes Schumacher SC 1352 Manual