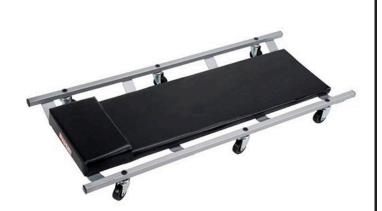

## **Pro-Lift 6 Caster Creeper**

RSFC-1004

The Pro-Lift 6 caster creeper is the perfect low profile, full length creeper for every garage. The thick vinyl cushion is supported by 4 straps for the comfort of the user. Extra cushioning is included in the headrest to give the user additional support. 6 swivel casters provide extra smooth operation and maneuverability. 350 lb weight capacity. 40-1/8" x 17" x 4".

- Extra smooth operation and support
- Vinyl padded head and back rest
- Heavy duty frame
- Easy carry design
- 350 lb capacity