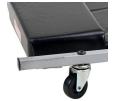

## **Pro-Lift 6 Caster Creeper**

RSFC-1004

The Pro-Lift 6 caster creeper is the perfect low profile, full length creeper for every garage. The thick vinyl cushion is supported by 4 straps for the comfort of the user. Extra cushioning is included in the headrest to give the user additional support. 6 swivel casters provide extra smooth operation and maneuverability. 350 lb weight capacity. 40-1/8" x 17" x 4".

- Extra smooth operation and support
- Vinyl padded head and back rest
- Heavy duty frame
- Easy carry design
- 350 lb capacity