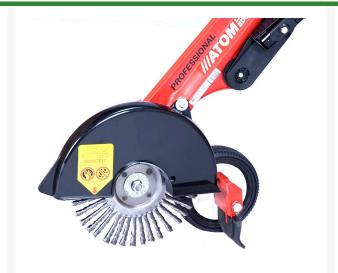

## Details

The Wire Brush Wheel is specially designed to edge along fences, curbs or asphalt, in concrete and brick seams, or paver-covered areas. The wire brush advantage is speed, with the forward rotation of the brush consistently pulling the edger along. The stiffness of the brush ensures a clean, crisp edge with 25-40 miles of edging. Wheelbarrow design, with the weight on the front wheel, makes it easy to use since the driver is not carrying the weight. Use with Atom RSG7000 Cart Path Edger.

- Designed to egle along fences, curbs or asphalt, in concrete or brick seams, or paver-covered areas
- Stiff brush assures clean, crisp edge
- Edges 25-40 mils
- Wheelbarrow design with weight on front wheel
- Easy to use
- Use with Atom RSG7000 Cart Path Edger