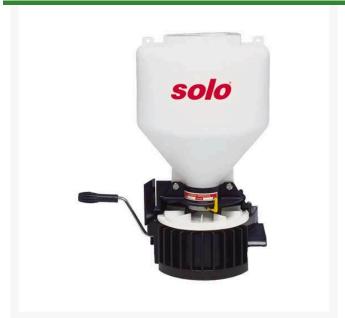

## **Details**

This chest-mount portable broadcast spreader conveniently distributes a variety of materials over irregular terrain more evenly and conveniently than a wheeled spreader. Durable polyethylene tank, fingertip controls, large 6" filler opening and screw-on top for spillage prevention and operator protection. Ideal for spreading grass seed, sand, rock salt, fertilizer, cleaning agents, palletized lime, sand and oil absorbers. Padded, comfortable, cross-shoulder strap. 20 lb. capacity.

- Portable broadcast spreader
- Durable 20 lb capacity polyethylene hopper
- Fully enclosed gearbox is corrosion resistant
- Fingertip levers control direction and volume
- Large 6" filler opening
- Screw-on cap protects operator from chemicals and dust
- Padded, comfortable cross-shoulder strap