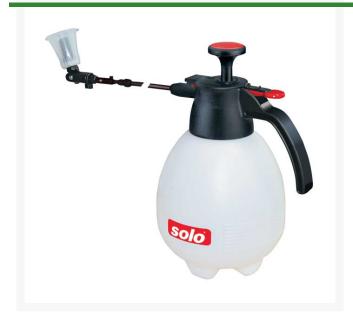

## **Solo Telescoping Handheld Sprayer - 2 Liter**

## **Details**

The telescoping wand on the Solo 420 sprayer adjusts from 12" to 23" allowing comfortable ground level spraying without bending over. High-density polyethylene tank is UV resistant. Powered by a high efficiency piston pump for quick pressurization and chemical resistance. Pressure relief valve prevents over-pressurization. Fully adjustable nozzle. Ideal for indoor or outdoor spraying. 2 liter. 23 in. wand.

- Hand sprayer
- Spray at ground level without bending over
- Telescoping wand adjusts from 12" to 23"
- Ideal for indoor or outdoor use
- Built in drip / drift guard
- Locking trigger reduces fatigue
- Easy to fill and clean