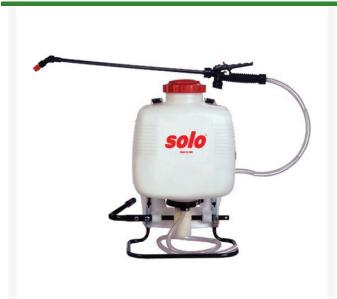

## **Solo Piston Pump Backpack Sprayer - 4** gal

RSL425P

## **Details**

The ever-popular piston pump is capable of performing a variety of spraying tasks with a wide pressure range. Each sprayer is equipped with an adjustable, flat spray, hollow cone, and jet stream nozzle to accommodate virtually every spraying need. Built-in strainers and filters keep out debris. Pressure regulated to 15,30,45 or 60 psi by built-in pressure regulating valve. Unbreakable wand prevents damage. Viton seals, gaskets and O-rings provide excellent chemical resistance. Padded straps with pull tabs. Not recommended for abrasive sprays or wettable powders.

- Piston pump
- Able to perform a variety of tasks with a wide pressure range
- Sprayer is equipped with an adjustable, flat spray, hollow cone, and jet stream nozzle
- Padded straps with pull tabs
- Built-in strainers and filters to keep out debris
- Built-in pressure regulating valve