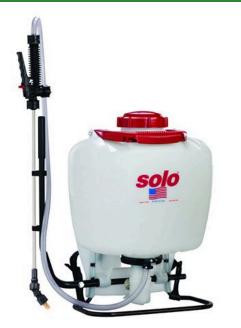

## Details

The 4 gallon Solo 425 Professional backpack piston sprayer is equipped to applying spray liquid or insecticides. Features include high-performance piston pump for pressure capabilities of up to 90 psi, deluxe shoulder saver harness, 21" stainless steel wand, 48" high-pressure hose, large filling aperture, chemical resistant Viton seals, fold-away handle, shut-off valve with lock-on/lock off feature, double filtration system, and 5 nozzle assortment. TeeJet compatible. Piston pump. 4 Gal.

- Professional piston pump backpack sprayer
- High-performance piston pump for pressure up to 90 psi (w/ optional 4200215 plug, not included)
- Adjustable pressure regulator: 15, 30, 45, 60
- Shut-off valve with lock-on/lock-off
- Double filtration system
- 4-nozzle assortment: brass adjustable, fan spray, hollow cone, jet stream
- Deluxe shoulder saver harness
- Extra large carrying handle
- 21" stainless steel wand
- 48" high-pressure hose
- 4 Gallon Capacity

### Specifications

| Manufacturer | Solo  |
|--------------|-------|
| Capacity     | 4 gal |
| Hose Length  | 48 in |