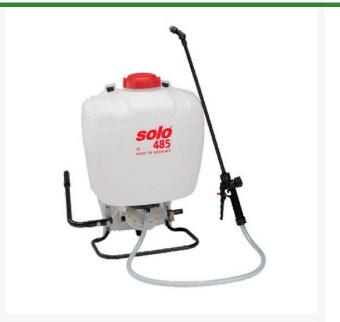

# Solo Diaphragm Pump Backpack Sprayer - 5 gal RSL485D

### Details

This Solo high-performance diaphragm pump model provides a lower pressure (maximum of 60 psi) to produce larger liquid droplets with less spray drift. Its rod-actuated diaphragm pump is able to pass small abrasive particles such as wettable powders and sprays without damage to the pump assembly, making it ideal for golf courses and athletic fields.

- High-performance diaphragm pump
- 5 gallon capacity
- Low pressure for less drift
- Rod-actuated pump to avoid damage from abrasives
- Idea for golf courses and athletic fields