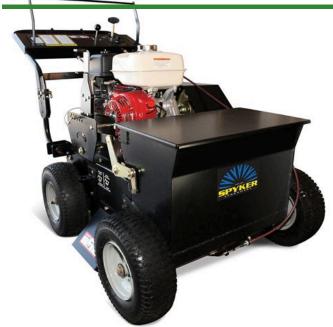

## **Details**

A commercial grade power seeder, vertical slicer and dethatcher all in one. Powered by a 270cc Honda GX270 gas-powered engine with recoil for peak performance. Forward and reverse handgrips engage the hydrostatic transmission allowing ground speed adjustment without decreasing power to the blades. Features include positive lock height adjustment, 20" spreading width, parking brake, trailering hooks and left or right hand blade engagement handle. 45 lb. Poly hopper. Powdered coated frame.

- Commercial grade power seeder, slicer and dethatcher all in one
- Forward and reverse handgrips adjust ground speed without decreasing power
- Positive lock height adjustment
- Self-propelled, hydrostatic transmission
- 20" speading width
- Parking brake
- Trailering hooks
- Left or right blade engagement handle
- Includes 10 heat-treated steel blades

## **Specifications**

Manufacturer Spyker Capacity 45 lb

Dimensions 58 x 33 x 43 in
Engine Honda GX270
Engine Displacement 270 cc (16.5 cu in)
Material Powder-Coat Painted

Steel

Tires 14 x 5-6 Pneumatic

Weight (lbs) 340 lb