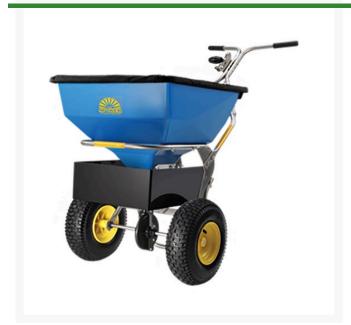

## **Details**

The Ergo-Pro Ice Melt Spreader is specially designed for winter ice melt and rock salt, including bulk rock salt. Features include a Hi-Viz stainless steel frame, fully enclosed metal gears, stainless steel carving blade and a bridge-free hopper geometry allowing material to flow to empty. Spread width 4 to 12 feet. Handle adjusts for operators 5 ft 3 in to 6 ft 6 in to reduce fatigue. Large pneumatic tires. Includes fitted cover and full deflector. 100 lb. Capacity.

- Spread Ice Melt, Rock Salt and Bulk Rock Salt, Seed, Fertilizer, Sand
- Stainless Steel Carving Blade
- Bridge-Free Hopper Geometry
- Ergonomic Handle
- Spyker Dial
- All-Welded Impact-Resistant Frame
- Support Stand
- Welded, Triangulated Handle
- Accuway Spread Accuracy 4' to 12' (1219 to 3658 mm)
- Lift Handle for Reduced Strain
- Fully Enclosed Metal Gears w/Zerk Fittings
- Hopper Cover and Hopper Screen
- Full Deflector
- 100 lb (54 kg) Capacity
- Large Pneumatic Tires 13" x 5" (330.2 x127 mm)