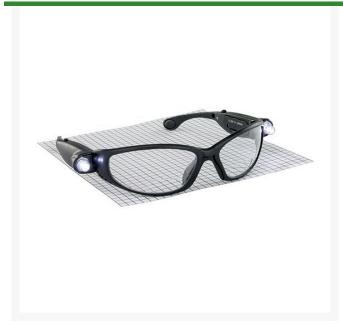

## **LED Readers Safety Glasses - 1.5x**

RSS5420-15

## **Details**

LED Readers safety glasses feature magnification to better view the job. Designed with adjustable ultrabright built-in LED lights that can be independently turned on or off. High-impact polycarbonate lens, 99.9% UV protection, anti-fog and scratch resistant coating on clear lens and non-slip nose piece. Meets ANSI Z87.1-2015 standard. Black frame. Batteries included.

- 1.5X magnification readers
- Built-in adjustable ultra-bright LED lights on the frames
- Lights can be turned on / off as needed
- Clear polycarbonate lens
- 99.9% UV protection
- Anti-fog and scratch resistant coating
- Non-slip nose piece
- Meets ANSI Z87.1-2015 standard
- Batteries included