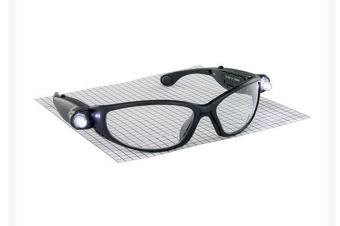

## Details

LED Readers safety glasses feature magnification to better view the job. Designed with adjustable ultrabright built-in LED lights that can be independently turned on or off. High-impact polycarbonate lens, 99.9% UV protection, anti-fog and scratch resistant coating on clear lens and non-slip nose piece. Meets ANSI Z87.1-2015 standard. Black frame. Batteries included.

- 2.5x magnification readers
- Built-in adjustable ultra-bright LED lights
- Lights can be independently turned on or off
- High-impact clear polycarbonate lens
- 99.9% UV protection
- Anti-fog and scratch resistant coating
- Non-slip nose piece
- Meets ANSI Z87.1-2015 standard
- Batteries included