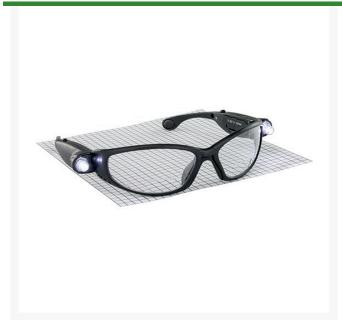

## **LED Readers Safety Glasses - 2.0x**

RSS5420-20

## **Details**

LED Readers safety glasses feature magnification to better view the job. Designed with adjustable ultrabright built-in LED lights that can be independently turned on or off. High-impact polycarbonate lens, 99.9% UV protection, anti-fog and scratch resistant coating on clear lens and non-slip nose piece. Meets ANSI Z87.1-2015 standard. Black frame. Batteries included.

- 2.0x magnification readers
- Built-in adjustable ultra-bright LED lights
- Lights can be turned on / off as needed
- High-impact polycarbonate clear lens
- 99.9% UV protection
- Anti-fog and scratch resistant coating
- Non-slip nose piece
- Meets ANSI Z87.1-2015 standard
- Batteries included