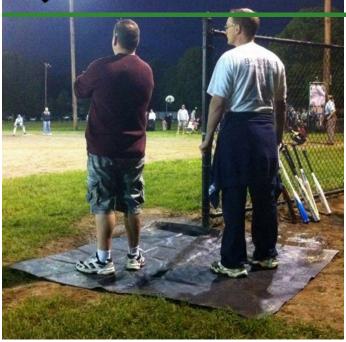

## Quick Dam Sport Savers Mat - 6 ft x 8 ft

## **Details**

Place into position before, during, or after it rains. Sport Savers mats cover problem areas such as the pitchers mound, home plate, bases, or in golf course bunkers. Place the absorbent side down to draw the moisture in and prevent mud buildup. Rubber side up collects water for easy draining. Grommets and stakes to secure in position included. Non-hazardous, non-toxic, and environmentally friendly. Reusable. 6' x 8'. Black.

- Quickly and easily remove puddles from athletic fields and golf course bunkers
- Prevent mud buildup
- Absorbent side removes water while rubber barrier captures water for easy removal
- Hardware included
- Reusable