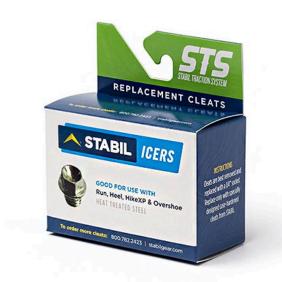

## Stabil Replacement Cleats, Steel, Pkg/25

RST-CLEATS

## Details

Protect yourself from slippery ice, snow and mud by adding STABILicers MAXX2 soles to your shoes or boots. The MAXX2 lightweight design features the Stabil Traction System with 15 threaded cleat receptacles. The self-cleaning treaded sole is attached and secured to your shoes or boots with adjustable polyester hook-and-loop straps for a quick and secure fit. No stretching required. Ideal for working outdoors, shoveling snow, rock work, winter hiking, hunting or fishing. Made in USA.

## Specifications

Manufacturer Material Package Quantity R&R Products Steel 25