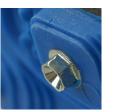

## Details

Protect yourself from slippery ice, snow and mud by adding STABILicers MAXX2 soles to your shoes or boots. The MAXX2 lightweight design features the Stabil Traction System with 15 threaded cleat receptacles. The self-cleaning treaded sole is attached and secured to your shoes or boots with adjustable polyester hook-and-loop straps for a quick and secure fit. No stretching required. Ideal for working outdoors, shoveling snow, rock work, winter hiking, hunting or fishing. Made in USA.