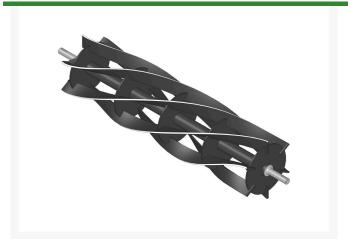

# Reel - 6 Blade RT-38-6

#### **Details**

R&R Reel blades are manufactured from high carbon-boron alloy steel and then hardened to RC46-49 to match the temper of our bedknives and original equipment bedknives. All R&R Reels are cylindrically ground on bearing surfaces and then relief ground. Reels are then precision computer balanced for extended bearing and reel life. R&R Products Reels are guaranteed against defects in material and workmanship for the life of the reel under normal use.

- High Carbon-Boron Alloy Steel
- Cylindrically Ground on Bearing Surfaces
- Precision Computer Balanced