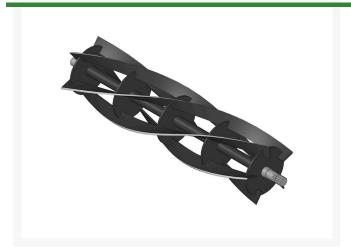

## Reel - 5 Blade LH R2500713

## **Details**

R&R Reel blades are manufactured from high carbon-boron alloy steel and then hardened to RC46-49 to match the temper of our bedknives and original equipment bedknives. All R&R Reels are cylindrically ground on bearing surfaces and then relief ground. Reels are then precision computer balanced for extended bearing and reel life. R&R Products Reels are guaranteed against defects in material and workmanship for the life of the reel under normal use.