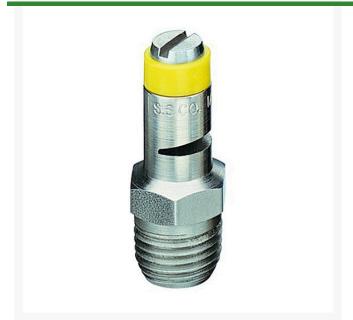

## TeeJet Spray Nozzle - 1/4TTJ02-VS Yellow

RTJ14TTJ02-VS

## **Details**

TurfJet nozzles feature very large droplets providing excellent systemic and drift application. A direct replacement for the plastic hollow cone, low-drift nozzles, with more precise flow and distribution pattern. Large orifice reduces clogging. VisiFlo color-coded. Use with TeeJet Cap QJ4676-\*-NYR. Nozzle spacing 20"- 40" . (50-100 cm). Pressure range 25 - 75 psi (1.5-5 bar).

## **Specifications**

Manufacturer TeeJet Nozzle Capacity Size Yellow

Nozzle Material Code Stainless Steel

**TURF Handels GmbH** 

Am Hartboden 48 Gratkorn, 8101 +43 3124 29064-17

https://turf.rrproducts.com/