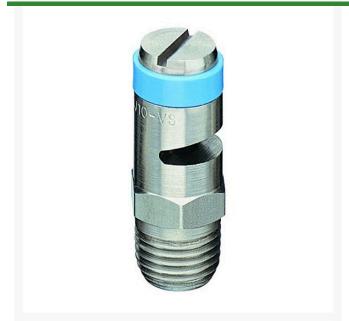

## **TeeJet Spray Nozzle - 1/4TTJ10-VS Light Blue**

RTJ14TTJ10-VS

## **Details**

TurfJet nozzles feature very large droplets providing excellent systemic and drift application. A direct replacement for the plastic hollow cone, low-drift nozzles, with more precise flow and distribution pattern. Large orifice reduces clogging. VisiFlo color-coded. Use with TeeJet Cap QJ4676-\*-NYR. Nozzle spacing 20"- 40" . (50-100 cm). Pressure range 25 - 75 psi (1.5-5 bar).