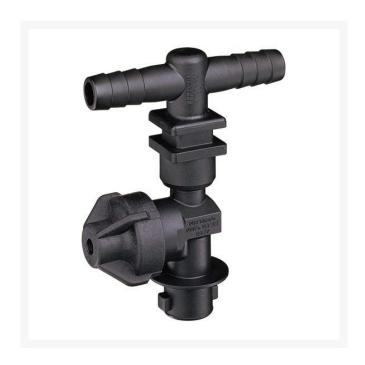

## **TeeJet Single Nozzle Body - 3/8**

RTJ19349-211-406-NYB

- Dry boom, single hose shank
- Available with single, double or triple hose shanks for 3/8 inch, 1/2 inch and 3/4 inch I.D. hose.
- 3/8 in NPT
- Drip-free shutoff with TeeJet ChemSaver.
  Opens at 10 PSI. Standard diaphragm is EPDM with FKM optional. Maximum operating pressure of 125 PSI.
- Drip-free shut off with TeeJet ChemSaver
- Flow rate: 2.25 GPM at 5 PSI pressure drop, 3.18 GPM at 10 PSI pressure drop
- Standard diaphragm is EPDM
- Viton optional
- Maximum operating pressure 125 psi