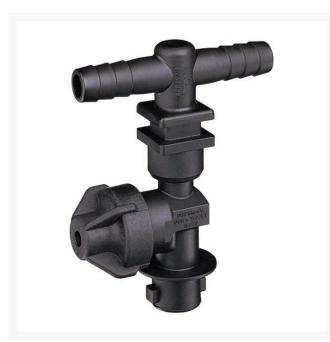

RTJ19349-211-785-NYB

- Dry boom, single hose shank
- Available with single, double or triple hose shanks for 3/8 inch, 1/2 inch and 3/4 inch I.D. hose.
- 3/4 in NPT
- Drip-free shutoff with TeeJet ChemSaver. Opens at 10 PSI. Standard diaphragm is EPDM with FKM optional. Maximum operating pressure of 125 PSI.
- Drip-free shut off with TeeJet ChemSaver
- Flow rate: 2.25 GPM at 5 PSI pressure drop, 3.18 GPM at 10 PSI pressure drop
- Standard diaphragm is EPDM
- Viton optional
- Maximum operating pressure 125 psi