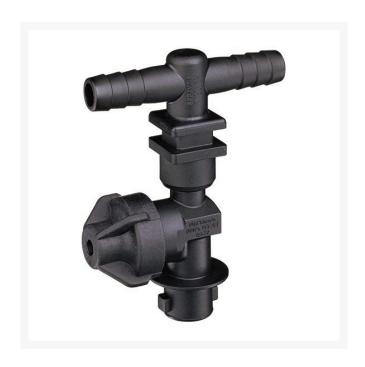

## **TeeJet Single Nozzle Body - 1/2**

RTJ19349-211-540-NYB

- Dry boom, single hose shank
- 1/2 in NPT
- Drip-free shut off with TeeJet ChemSaver
- Standard diaphragm is EPDM
- Viton optional
- Maximum operating pressure 125 psi
- Available with single, double or triple hose shanks for 3/8 inch, 1/2 inch and 3/4 inch I.D. hose.
- Drip-free shutoff with TeeJet ChemSaver.
  Opens at 10 PSI. Standard diaphragm is EPDM with FKM optional. Maximum operating pressure of 125 PSI.
- Flow rate: 2.25 GPM at 5 PSI pressure drop,
  3.18 GPM at 10 PSI pressure drop