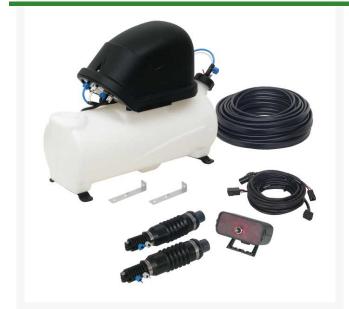

### Details

Eliminate overlap when spraying by marking the outside spray line with a 2" foam ball. The 4 gallon polyethylene tank mounted on a stainless steel frame is fast and easy to assemble on any type of spray equipment. Included are drop nozzles with adjustable supports, 6 ft. power cable and 15 ft. compressor cable and diaphragm compressor with electric motor and air filter. Foam agent sold separately,

- Eliminates overlap by marking outside spray line
- 4 gallon polyethylene tank
- Stainless steel tank mounting frame
- Drop nozzles with adjustable supports
- 6 ' power cable
- 15' compressor cable
- Diaphragm compressor with electric motor and air filter
- Electric motor and air filter
- Air filter