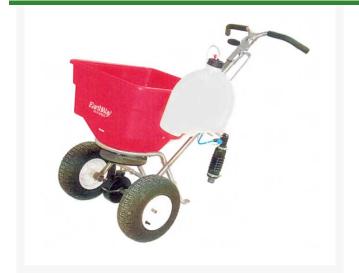

## TJ Foam Mini Marker RTJ2002

## Details

No more guessing at row alignment when spraying. Attach the Mini Marker to any push or walk-behind spreader for center alignment. Visibly mark the sprayed area by dropping a foam ball at adjustable intervals. Will not harm turf. Provides precision by avoiding space gaps. Easy to install. 1 US gallon tank. Includes compressor, rechargeable battery, foam nozzle, flow regulator, battery charger. SPREADER NOT INCLUDED

- Mark sprayed area with foam ball
- Adjustable intervals
- Will not harm turf
- 1 gallon tank
- Compressor
- Rechargeable battery and charger
- Foam nozzle
- Flow regulator
- Battery charger