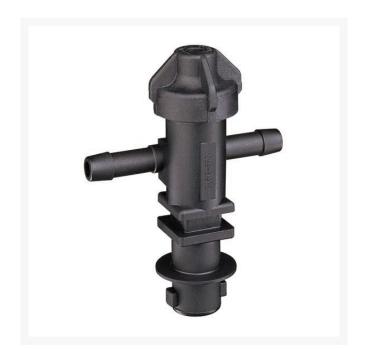

## **TeeJet Single Nozzle Body - 3/4**

RTJ22251-311-750-NYB

- Single hose shank
- Low-profile design allows maximum protection against damage.
- 3/4" NPT
- Available with single and double hose shanks for 3/8 inch, 1/2 inch and 3/4 inch I.D. hose.
- Drip-free shut off with TeeJet ChemSaver
- Drip-free shutoff with TeeJet ChemSaver. Opens at 10 PSI. Standard diaphragm is EPDM with FKM optional.
- Standard diaphragm is EPDM
- Maximum operating pressure of 300 PSI.
- Viton optional
- Flow rate: 3.5 GPM at 5 PSI pressure drop, 4.9 GPM at 10 PSI pressure drop.
- Maximum operating pressure 300 psi