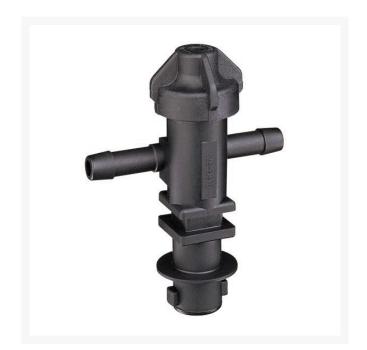

## **TeeJet Double Nozzle Body - 3/8**

- Double hose shank
- Low-profile design allows maximum protection against damage.
- 3/8" NPT
- Available with single and double hose shanks for 3/8 inch, 1/2 inch and 3/4 inch I.D. hose.
- Drip-free shut off with TeeJet ChemSaver
- Drip-free shutoff with TeeJet ChemSaver. Opens at 10 PSI. Standard diaphragm is EPDM with FKM optional.
- Standard diaphragm is EPDM
- Maximum operating pressure of 300 PSI.
- Viton optional
- QJ300 Series is also available in polypropylene.
- Maximum operating pressure 300 psi
- Flow rate: 3.5 GPM at 5 PSI pressure drop, 4.9 GPM at 10 PSI pressure drop.