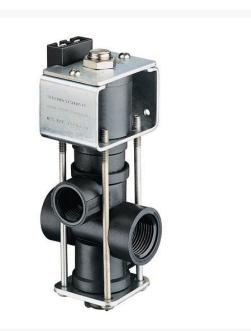

## DirectoValve - 2 Way Single EPDM

RTJAA144A-1

## Details

Used in turf sprayers for remote On-Off boom control. Direct acting large internal flow chamber without pilot hole reduces chance of clogging. Operate on 12- VDC system. 10 GPM (37.9 l/min) flow with only 5 psi (0.34 bar) pressure drop. 2.5 amp current draw. Polypropylene body. No stroke adjustment required. Corrosion resistant 430SS solenoid grade armature and armature stop. Encapsulated solenoid coil and magnetic circuit. Repair Kits include spring, 2 diaphragms and seat washer.