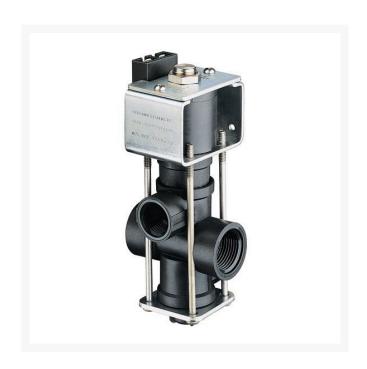

## **DirectoValve - 2 Way Triple EPDM**

RTJAA144A-3

## **Details**

Used in turf sprayers for remote On-Off boom control. Direct acting large internal flow chamber without pilot hole reduces chance of clogging. Operate on 12- VDC system. 10 GPM (37.9 l/min) flow with only 5 psi (0.34 bar) pressure drop. 2.5 amp current draw. Polypropylene body. No stroke adjustment required. Corrosion resistant 430SS solenoid grade armature and armature stop. Encapsulated solenoid coil and magnetic circuit. Repair Kits include spring, 2 diaphragms and seat washer.