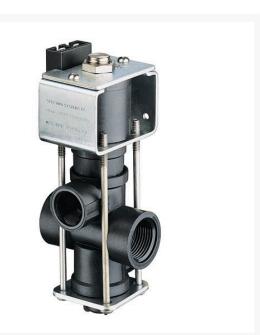

## **DirectoValve - 2 Way Double EPDM**

RTJAA144A-2

## Details

Used in turf sprayers for remote On-Off boom control. Direct acting large internal flow chamber without pilot hole reduces chance of clogging. Operate on 12- VDC system. 10 GPM (37.9 l/min) flow with only 5 psi (0.34 bar) pressure drop. 2.5 amp current draw. Polypropylene body. No stroke adjustment required. Corrosion resistant 430SS solenoid grade armature and armature stop. Encapsulated solenoid coil and magnetic circuit. Repair Kits include spring, 2 diaphragms and seat washer.