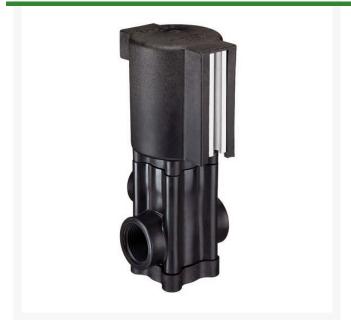

## DirectoValve - 2 Way Single Viton

RTJAA144P-1

## **Details**

Used in turf sprayers for remote On-Off boom control. Direct acting large internal flow chamber without pilot hole reduces chance of clogging. Operate on 12- VDC system. 10 GPM (37.9 l/min) flow with only 5 psi (0.34 bar) pressure drop. 2.5 amp current draw. Polypropylene body. No stroke adjustment required. Corrosion resistant 430SS solenoid grade armature and armature stop. Encapsulated solenoid coil and magnetic circuit. Repair Kits include spring, 2 diaphragms and seat washer.