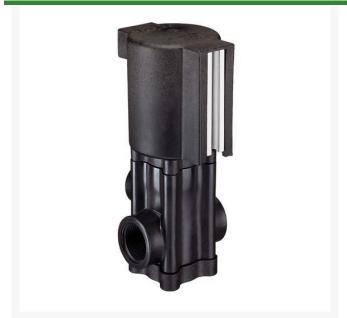

## **DirectoValve - 2 Way Double Viton**

RTJAA144P-2

## **Details**

Used in turf sprayers for remote On-Off boom control. Direct acting large internal flow chamber without pilot hole reduces chance of clogging. Operate on 12- VDC system. 10 GPM (37.9 l/min) flow with only 5 psi (0.34 bar) pressure drop. 2.5 amp current draw. Polypropylene body. No stroke adjustment required. Corrosion resistant 430SS solenoid grade armature and armature stop. Encapsulated solenoid coil and magnetic circuit. Repair Kits include spring, 2 diaphragms and seat washer.