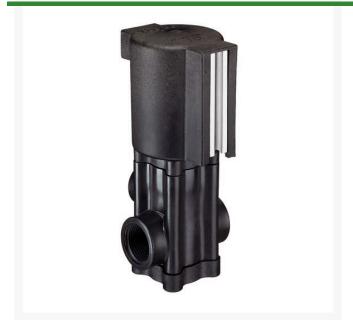

## **DirectoValve - 2 Way Triple Viton**

RTJAA144P-3

## **Details**

Used in turf sprayers for remote On-Off boom control. Direct acting large internal flow chamber without pilot hole reduces chance of clogging. Operate on 12- VDC system. 10 GPM (37.9 l/min) flow with only 5 psi (0.34 bar) pressure drop. 2.5 amp current draw. Polypropylene body. No stroke adjustment required. Corrosion resistant 430SS solenoid grade armature and armature stop. Encapsulated solenoid coil and magnetic circuit. Repair Kits include spring, 2 diaphragms and seat washer.