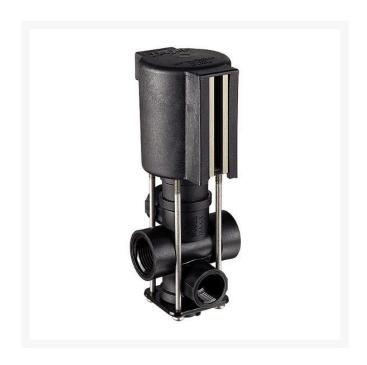

## **Details**

Specifically designed to provide bypass control in spraying applications, for pressure to 65 PSI (4.5 bar). 8 GPMM(30 1/min) flow with only 5 psi (0-34 bar) pressure drop. 2.5 amp current draw. Corrosion resistant, 430SS solenoid grade armature and armature stop. Glass-filled polypropylene (black) valve body with internal stainless steel parts. Repair Kit includes spring, 2 diaphragms and seat washer. The 144P-1-3 three-way solenoid-operated DirectoValve control valve was specifically designed to provide bypass control in spraying applications. When used with part number 23520-PP throttling valve or a 4916 metering orifice place in the bypass line, it can provide for a constant pressure spray system.